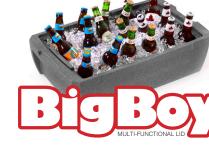

The multi-purpose carrier with **63% more** storage.

COOLER SERVER

**NSF** 

#### Pans, containers, plated meals...

Load them up with virtually anything! ML180XL with BigBoy lid holds more pans, provides clearance to store taller items, and also doubles as a server!

ML180XL

Available Lid Colors