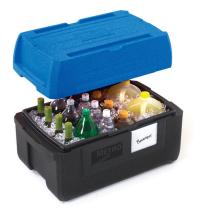

# Stacks securely

Top-loaders stack perfectly with front-loaders, allowing you to transport all your food and beverages in one efficient and secure stack.