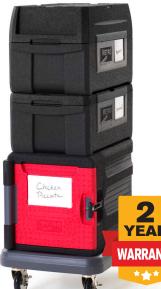

# Stacks securely

Top-loaders stack perfectly with front-loaders, allowing you to transport all your food and beverages in one efficient and secure stack.