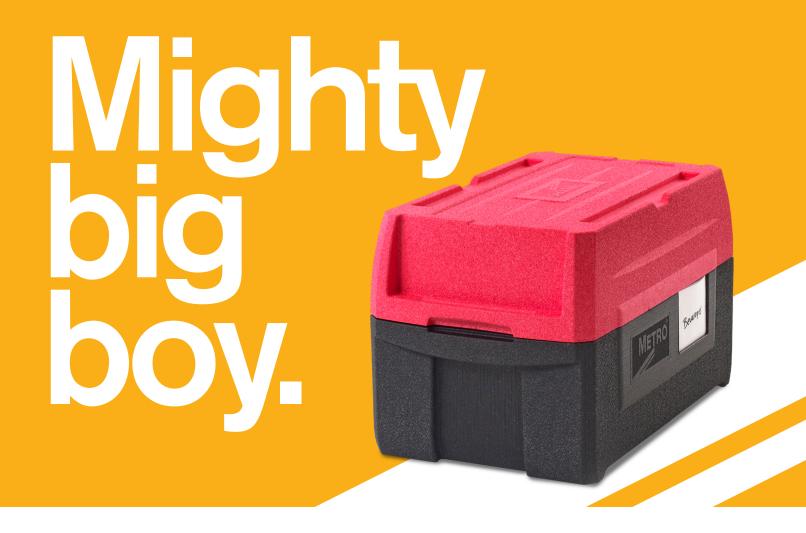

Holds the most.

#### Pans, containers, plated meals...

Load them up with virtually anything! ML180XL with BigBoy lid holds more pans, provides clearance to store taller items, and also doubles as a server!

ML180XL

Available Lid Colors