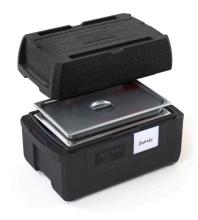

#### Pans, containers, plated meals...

Load them up with virtually anything! ML180XL with BigBoy lid holds more pans, provides clearance to store taller items, and also doubles as a server!

ML180XL

Available Lid Colors